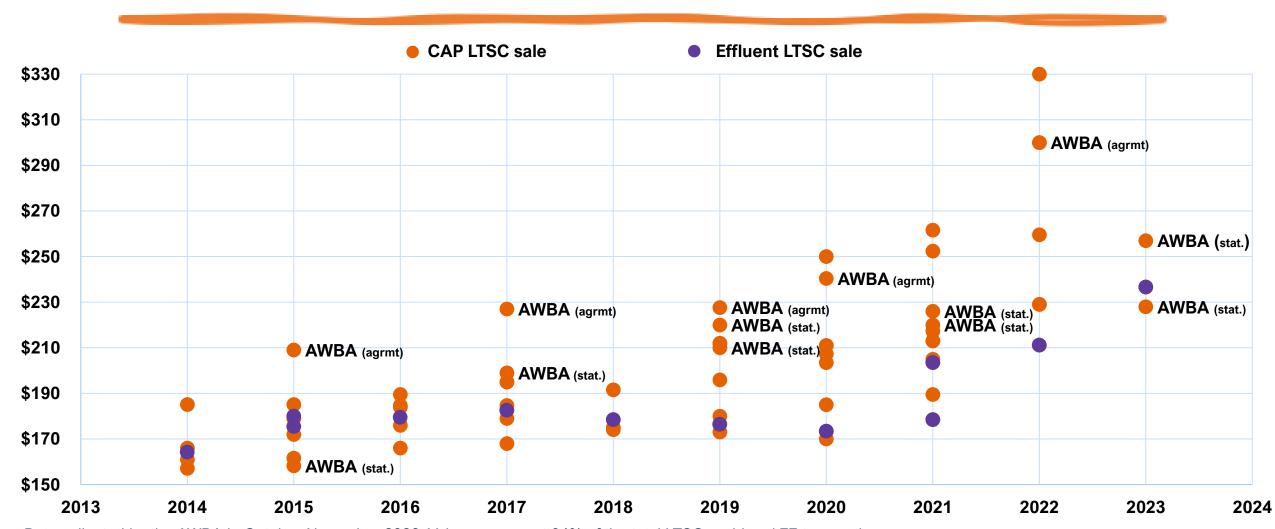

## **Tucson AMA LTSC Prices**

Data collected by the AWBA in October-November 2023. Values represent 94% of the total LTSCs sold and 77 transactions.

### AWBA vs. Market<sup>1</sup> Comparison of the Cost of LTSCs by Transaction in the Tucson AMA

| Year                                                 | 2014   | 2015   | 2016   | 2017   | 2018   | 2019   | 2020   | 2021   | 2022   | 2023   |
|------------------------------------------------------|--------|--------|--------|--------|--------|--------|--------|--------|--------|--------|
| All Entities   Average Transaction Cost <sup>1</sup> | \$ 167 | \$ 178 | \$ 180 | \$ 190 | \$ 180 | \$ 198 | \$ 200 | \$ 212 | \$ 259 | \$ 240 |
| AWBA   Average Transaction Cost                      |        | \$ 184 |        | \$ 213 |        | \$ 219 | \$ 240 | \$ 223 | \$ 300 | \$ 243 |
|                                                      |        |        |        |        |        |        |        |        |        |        |

<sup>&</sup>lt;sup>1</sup>According to data collected by the AWBA in October-November 2023. Values represent 94% of the total LTSCs sold and 77 transactions.

#### LTSC market in the Tucson AMA:

- Limitations: The in-house analysis of the market for LTSCs in the Tucson AMA includes 77/88 monetary transactions from 2014 to 2023.
- There are a few instances in which other entities purchased LTSCs at a cost higher than the cost of storage.
- Historically, the AWBA has been purchasing LTSCs at a reasonable rate in the Tucson AMA.
- However, other factors might impact the cost of LTSCs in the future