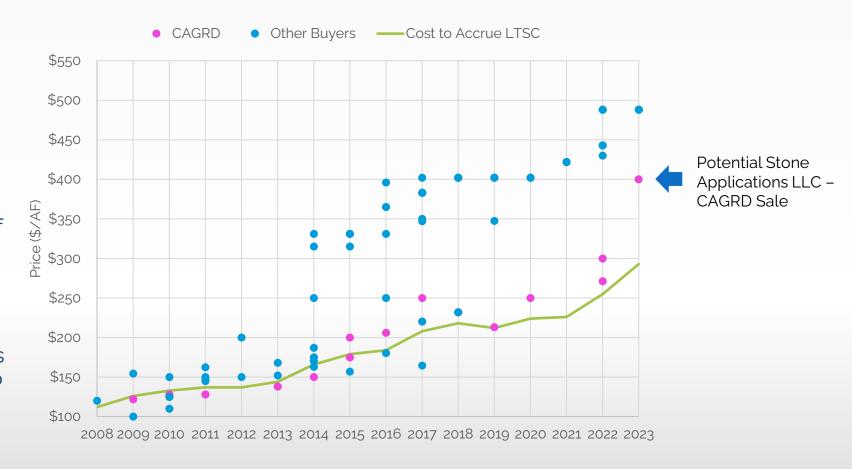

## **Phoenix AMA LTSC Prices**

- Historically, Excess CAP water was readily available and inexpensive. Sellers stored CAP water to create LTSC in large volumes. Market prices reflected the cost of creating LTSC.
- When Excess CAP water became scarce because of increasing use by senior priority CAP water users, LTSC began trading at a premium to cost in 2014.
- Rising demand as pressure is placed on CAP and Colorado River supplies and development accelerates in Central Arizona.